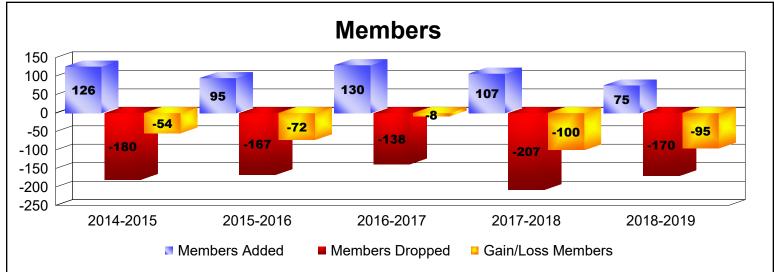

District 26 M6 As of June 2019 Cumulative

| Year      | New<br>Clubs | Dropped<br>Clubs | Gain/<br>Loss<br>Clubs | New<br>Members | Charter<br>Members | Reinstate<br>Members | Transfer<br>Members | Total<br>Member<br>Added | Total<br>Members<br>Dropped | Gain/<br>Loss<br>Members |
|-----------|--------------|------------------|------------------------|----------------|--------------------|----------------------|---------------------|--------------------------|-----------------------------|--------------------------|
| 2014-2015 | 0            | -2               | -2                     | 115            | 0                  | 4                    | 7                   | 126                      | -180                        | -54                      |
| 2015-2016 | 0            | -4               | -4                     | 85             | 1                  | 7                    | 2                   | 95                       | -167                        | -72                      |
| 2016-2017 | 0            | 0                | 0                      | 112            | 2                  | 5                    | 11                  | 130                      | -138                        | -8                       |
| 2017-2018 | 0            | -3               | -3                     | 66             | 6                  | 6                    | 29                  | 107                      | -207                        | -100                     |
| 2018-2019 | 0            | -2               | -2                     | 66             | 1                  | 5                    | 3                   | 75                       | -170                        | -95                      |
| Average   | 0            | -2               | -2                     | 89             | 2                  | 5                    | 10                  | 107                      | -172                        | -66                      |