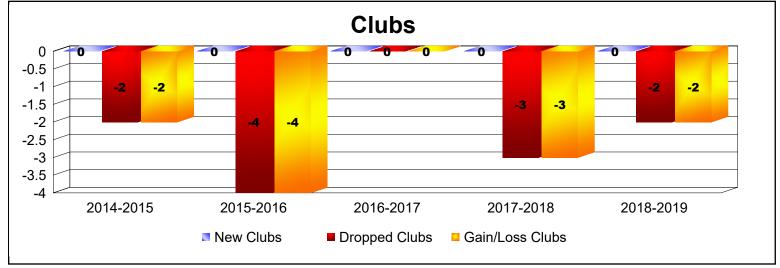

District 26 M6 As of June 2019 Cumulative

| Year      | New<br>Clubs | Dropped<br>Clubs | Gain/<br>Loss<br>Clubs | New<br>Members | Charter<br>Members | Reinstate<br>Members | Transfer<br>Members | Total<br>Member<br>Added | Total<br>Members<br>Dropped | Gain/<br>Loss<br>Members |
|-----------|--------------|------------------|------------------------|----------------|--------------------|----------------------|---------------------|--------------------------|-----------------------------|--------------------------|
| 2014-2015 | 0            | -2               | -2                     | 115            | 0                  | 4                    | 7                   | 126                      | -180                        | -54                      |
| 2015-2016 | 0            | -4               | -4                     | 85             | 1                  | 7                    | 2                   | 95                       | -167                        | -72                      |
| 2016-2017 | 0            | 0                | 0                      | 112            | 2                  | 5                    | 11                  | 130                      | -138                        | -8                       |
| 2017-2018 | 0            | -3               | -3                     | 66             | 6                  | 6                    | 29                  | 107                      | -207                        | -100                     |
| 2018-2019 | 0            | -2               | -2                     | 66             | 1                  | 5                    | 3                   | 75                       | -170                        | -95                      |
| Average   | 0            | -2               | -2                     | 89             | 2                  | 5                    | 10                  | 107                      | -172                        | -66                      |